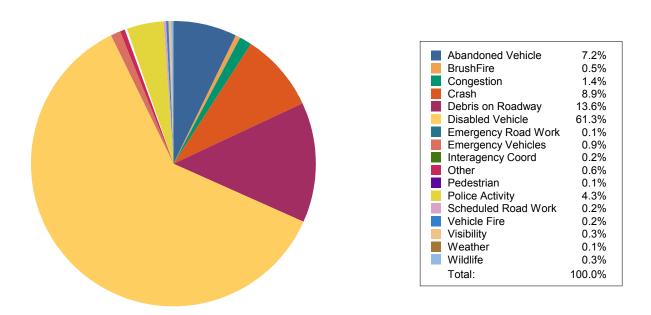

## Percentage of event types for all events in current quarter

| Event Types for all Events | April | Мау | June | Total |
|----------------------------|-------|-----|------|-------|
| Abandoned Vehicle          | 46    | 44  | 37   | 127   |
| BrushFire                  | 7     | 1   | 1    | 9     |
| Congestion                 | 7     | 9   | 8    | 24    |
| Crash                      | 52    | 59  | 46   | 157   |
| Debris on Roadway          | 83    | 72  | 85   | 240   |
| Disabled Vehicle           | 375   | 354 | 351  | 1,080 |
| Emergency Road Work        | 1     | 0   | 0    | 1     |
| Emergency Vehicles         | 8     | 2   | 5    | 15    |
| Interagency Coord          | 1     | 2   | 0    | 3     |
| Other                      | 5     | 2   | 4    | 11    |
| Pedestrian                 | 0     | 1   | 0    | 1     |
| Police Activity            | 35    | 29  | 12   | 76    |
| Scheduled Road Work        | 1     | 2   | 1    | 4     |
| Vehicle Fire               | 1     | 0   | 2    | 3     |
| Visibility                 | 2     | 2   | 1    | 5     |
| Weather                    | 0     | 0   | 1    | 1     |
| Wildlife                   | 2     | 2   | 2    | 6     |
| Total                      | 626   | 581 | 556  | 1,763 |