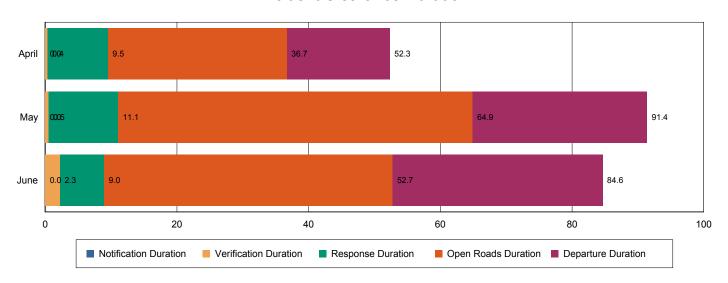

### **Incidents with Road Ranger Response**

|                                         | April | Мау  | June | Total |
|-----------------------------------------|-------|------|------|-------|
| Events included in Performance Measures | 9     | 10   | 12   | 31    |
| Notification Duration (min.)            | 0.0   | 0.0  | 0.0  | 0.0   |
| Verification Duration (min.)            | 0.4   | 0.5  | 2.3  | 1.2   |
| Response Duration (min.)                | 9.1   | 10.6 | 6.7  | 8.7   |
| Open Roads Duration (min.)              | 27.2  | 53.8 | 43.8 | 42.2  |
| Departure Duration (min.)               | 15.6  | 26.5 | 31.9 | 25.4  |
| Roadway Clearance Duration (min.)       | 36.7  | 64.9 | 52.7 | 52.0  |
| Incident Clearance Duration (min.)      | 52.3  | 91.4 | 84.6 | 77.4  |

#### **Incident Clearance Duration**