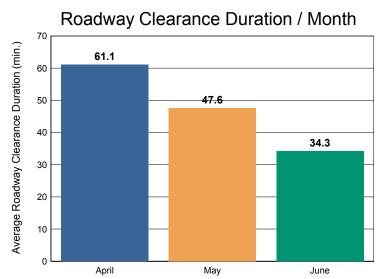

### **Incidents without Road Ranger Response**

| April        | May                                                   | June                                                                         | Total                                                                                                      |
|--------------|-------------------------------------------------------|------------------------------------------------------------------------------|------------------------------------------------------------------------------------------------------------|
| 7            | 12                                                    | 10                                                                           | 29                                                                                                         |
| 0.0          | 0.0                                                   | 0.0                                                                          | 0.0                                                                                                        |
| 6.8          | 3.7                                                   | 1.6                                                                          | 3.7                                                                                                        |
| 6.4          | 7.9                                                   | 5.2                                                                          | 6.6                                                                                                        |
| 47.9         | 36.0                                                  | 27.4                                                                         | 35.9                                                                                                       |
| 18.6         | 19.4                                                  | 25.4                                                                         | 21.3                                                                                                       |
| 61.1<br>79.7 | 47.6<br>67.0                                          | 34.3<br>59.7                                                                 | 46.3<br>67.5                                                                                               |
|              | 7<br>0.0<br>6.8<br>6.4<br>47.9<br>18.6<br><b>61.1</b> | 7 12<br>0.0 0.0<br>6.8 3.7<br>6.4 7.9<br>47.9 36.0<br>18.6 19.4<br>61.1 47.6 | 7 12 10<br>0.0 0.0 0.0<br>6.8 3.7 1.6<br>6.4 7.9 5.2<br>47.9 36.0 27.4<br>18.6 19.4 25.4<br>61.1 47.6 34.3 |

#### **Incident Clearance Duration**