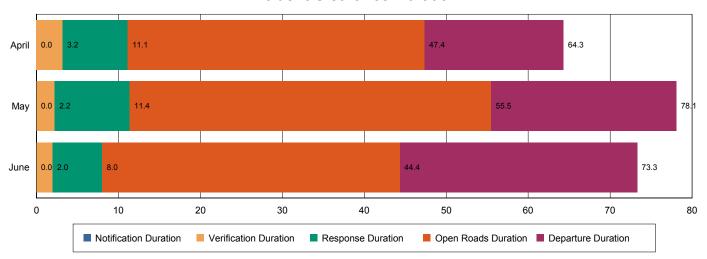

# **Performance Measures Summary**

|                                         | April | May  | June | Total |
|-----------------------------------------|-------|------|------|-------|
| Events included in Performance Measures | 16    | 22   | 22   | 60    |
| Notification Duration (min.)*           | 0.0   | 0.0  | 0.0  | 0.0   |
| Verification Duration (min.)            | 3.2   | 2.2  | 2.0  | 2.4   |
| Response Duration (min.)                | 8.0   | 9.1  | 6.0  | 7.7   |
| Open Roads Duration (min.)              | 36.2  | 44.1 | 36.3 | 39.2  |
| Departure Duration (min.)               | 16.9  | 22.6 | 28.9 | 23.4  |
| Roadway Clearance Duration (min.)       | 47.4  | 55.5 | 44.4 | 49.2  |
| Incident Clearance Duration (min.)      | 64.3  | 78.1 | 73.3 | 72.7  |

#### **Incident Clearance Duration**