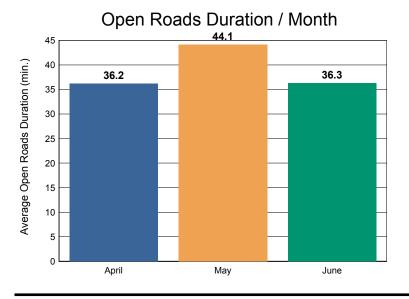

# **Performance Measures Summary**

|                                         | April | May  | June | Total |
|-----------------------------------------|-------|------|------|-------|
| Events included in Performance Measures | 16    | 22   | 22   | 60    |
| Notification Duration (min.)*           | 0.0   | 0.0  | 0.0  | 0.0   |
| Verification Duration (min.)            | 3.2   | 2.2  | 2.0  | 2.4   |
| Response Duration (min.)                | 8.0   | 9.1  | 6.0  | 7.7   |
| Open Roads Duration (min.)              | 36.2  | 44.1 | 36.3 | 39.2  |
| Departure Duration (min.)               | 16.9  | 22.6 | 28.9 | 23.4  |
| Roadway Clearance Duration (min.)       | 47.4  | 55.5 | 44.4 | 49.2  |
| Incident Clearance Duration (min.)      | 64.3  | 78.1 | 73.3 | 72.7  |