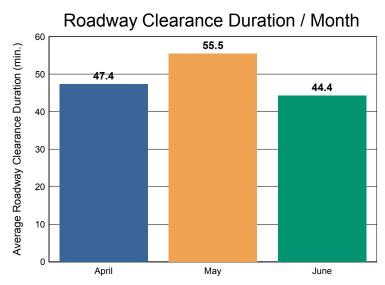

# **Performance Measures Summary**

|                                         | April | May  | June | Total |
|-----------------------------------------|-------|------|------|-------|
| Events included in Performance Measures | 16    | 22   | 22   | 60    |
| Notification Duration (min.)*           | 0.0   | 0.0  | 0.0  | 0.0   |
| Verification Duration (min.)            | 3.2   | 2.2  | 2.0  | 2.4   |
| Response Duration (min.)                | 8.0   | 9.1  | 6.0  | 7.7   |
| Open Roads Duration (min.)              | 36.2  | 44.1 | 36.3 | 39.2  |
| Departure Duration (min.)               | 16.9  | 22.6 | 28.9 | 23.4  |
| Roadway Clearance Duration (min.)       | 47.4  | 55.5 | 44.4 | 49.2  |
| Incident Clearance Duration (min.)      | 64.3  | 78.1 | 73.3 | 72.7  |