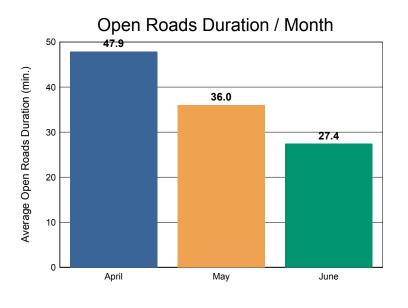

### **Incidents without Road Ranger Response**

| April        | May                                                   | June                                                                         | Total                                                                                                      |
|--------------|-------------------------------------------------------|------------------------------------------------------------------------------|------------------------------------------------------------------------------------------------------------|
| 7            | 12                                                    | 10                                                                           | 29                                                                                                         |
| 0.0          | 0.0                                                   | 0.0                                                                          | 0.0                                                                                                        |
| 6.8          | 3.7                                                   | 1.6                                                                          | 3.7                                                                                                        |
| 6.4          | 7.9                                                   | 5.2                                                                          | 6.6                                                                                                        |
| 47.9         | 36.0                                                  | 27.4                                                                         | 35.9                                                                                                       |
| 18.6         | 19.4                                                  | 25.4                                                                         | 21.3                                                                                                       |
| 61.1<br>79.7 | 47.6<br>67.0                                          | 34.3<br>59.7                                                                 | 46.3<br>67.5                                                                                               |
|              | 7<br>0.0<br>6.8<br>6.4<br>47.9<br>18.6<br><b>61.1</b> | 7 12<br>0.0 0.0<br>6.8 3.7<br>6.4 7.9<br>47.9 36.0<br>18.6 19.4<br>61.1 47.6 | 7 12 10<br>0.0 0.0 0.0<br>6.8 3.7 1.6<br>6.4 7.9 5.2<br>47.9 36.0 27.4<br>18.6 19.4 25.4<br>61.1 47.6 34.3 |