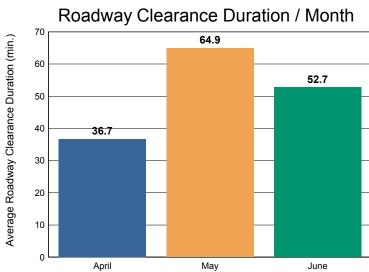

### **Incidents with Road Ranger Response**

|                                         | April | Мау  | June | Total |
|-----------------------------------------|-------|------|------|-------|
| Events included in Performance Measures | 9     | 10   | 12   | 31    |
| Notification Duration (min.)            | 0.0   | 0.0  | 0.0  | 0.0   |
| Verification Duration (min.)            | 0.4   | 0.5  | 2.3  | 1.2   |
| Response Duration (min.)                | 9.1   | 10.6 | 6.7  | 8.7   |
| Open Roads Duration (min.)              | 27.2  | 53.8 | 43.8 | 42.2  |
| Departure Duration (min.)               | 15.6  | 26.5 | 31.9 | 25.4  |
| Roadway Clearance Duration (min.)       | 36.7  | 64.9 | 52.7 | 52.0  |
| Incident Clearance Duration (min.)      | 52.3  | 91.4 | 84.6 | 77.4  |