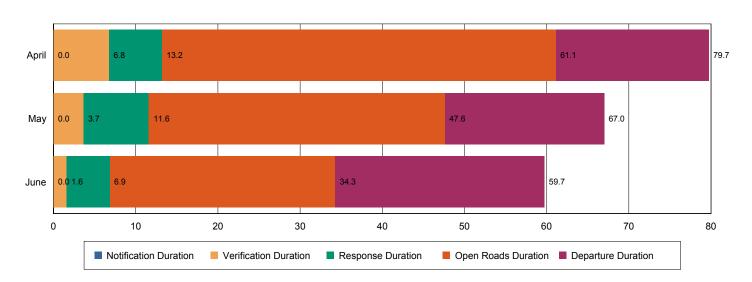

### **Incidents without Road Ranger Response**

| April        | May                                                   | June                                                                         | Total                                                                                                      |
|--------------|-------------------------------------------------------|------------------------------------------------------------------------------|------------------------------------------------------------------------------------------------------------|
| 7            | 12                                                    | 10                                                                           | 29                                                                                                         |
| 0.0          | 0.0                                                   | 0.0                                                                          | 0.0                                                                                                        |
| 6.8          | 3.7                                                   | 1.6                                                                          | 3.7                                                                                                        |
| 6.4          | 7.9                                                   | 5.2                                                                          | 6.6                                                                                                        |
| 47.9         | 36.0                                                  | 27.4                                                                         | 35.9                                                                                                       |
| 18.6         | 19.4                                                  | 25.4                                                                         | 21.3                                                                                                       |
| 61.1<br>79.7 | 47.6<br>67.0                                          | 34.3<br>59.7                                                                 | 46.3<br>67.5                                                                                               |
|              | 7<br>0.0<br>6.8<br>6.4<br>47.9<br>18.6<br><b>61.1</b> | 7 12<br>0.0 0.0<br>6.8 3.7<br>6.4 7.9<br>47.9 36.0<br>18.6 19.4<br>61.1 47.6 | 7 12 10<br>0.0 0.0 0.0<br>6.8 3.7 1.6<br>6.4 7.9 5.2<br>47.9 36.0 27.4<br>18.6 19.4 25.4<br>61.1 47.6 34.3 |