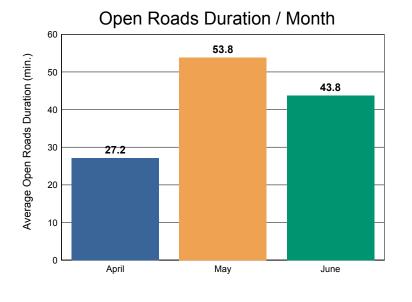

### **Incidents with Road Ranger Response**

|                                         | April | Мау  | June | Total |
|-----------------------------------------|-------|------|------|-------|
| Events included in Performance Measures | 9     | 10   | 12   | 31    |
| Notification Duration (min.)            | 0.0   | 0.0  | 0.0  | 0.0   |
| Verification Duration (min.)            | 0.4   | 0.5  | 2.3  | 1.2   |
| Response Duration (min.)                | 9.1   | 10.6 | 6.7  | 8.7   |
| Open Roads Duration (min.)              | 27.2  | 53.8 | 43.8 | 42.2  |
| Departure Duration (min.)               | 15.6  | 26.5 | 31.9 | 25.4  |
| Roadway Clearance Duration (min.)       | 36.7  | 64.9 | 52.7 | 52.0  |
| Incident Clearance Duration (min.)      | 52.3  | 91.4 | 84.6 | 77.4  |