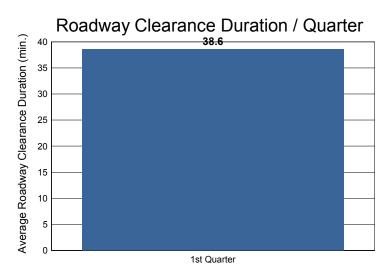

## **Incidents without Road Ranger Response**

|                                         | 1st Quarter | Total |
|-----------------------------------------|-------------|-------|
| Events included in Performance Measures | 35          | 35    |
| Notification Duration (min.)*           | 0.4         | 0.4   |
| Verification Duration (min.)            | 0.0         | 0.0   |
| Response Duration (min.)                | 4.7         | 4.7   |
| Open Roads Duration (min.)              | 33.5        | 33.5  |
| Departure Duration (min.)               | 23.0        | 23.0  |
| Roadway Clearance Duration (min.)       | 38.6        | 38.6  |
| Incident Clearance Duration (min.)      | 61.6        | 61.6  |