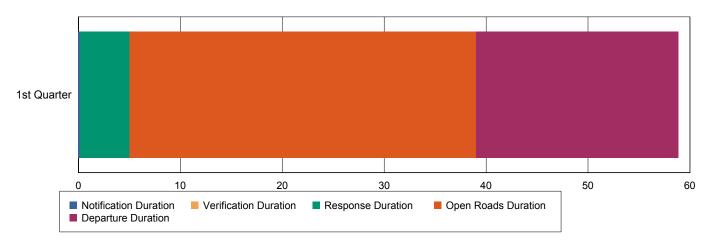

### **Performance Measures Summary**

Orange

|                                         | 1st Quarter | Year |
|-----------------------------------------|-------------|------|
| Events included in Performance Measures | 93          | 93   |
| Notification Duration (min.)*           | 0.2         | 0.2  |
| Verification Duration (min.)            | 0.0         | 0.0  |
| Response Duration (min.)                | 4.8         | 4.8  |
| Open Roads Duration (min.)              | 34.0        | 34.0 |
| Departure Duration (min.)               | 19.8        | 19.8 |
| Roadway Clearance Duration (min.)       | 39.0        | 39.0 |
| Incident Clearance Duration (min.)      | 58.9        | 58.9 |