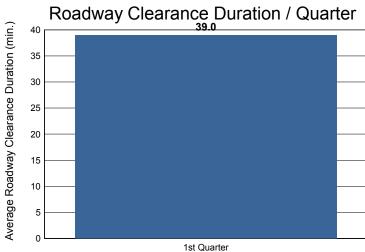

### **Performance Measures Summary**

Orange

|                                         | 1st Quarter | Year |
|-----------------------------------------|-------------|------|
| Events included in Performance Measures | 93          | 93   |
| Notification Duration (min.)*           | 0.2         | 0.2  |
| Verification Duration (min.)            | 0.0         | 0.0  |
| Response Duration (min.)                | 4.8         | 4.8  |
| Open Roads Duration (min.)              | 34.0        | 34.0 |
| Departure Duration (min.)               | 19.8        | 19.8 |
| Roadway Clearance Duration (min.)       | 39.0        | 39.0 |
| Incident Clearance Duration (min.)      | 58.9        | 58.9 |