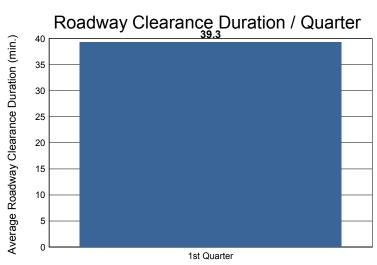

# **Incidents with Road Ranger Response**

|                                         | 1st Quarter | Total |
|-----------------------------------------|-------------|-------|
| Events included in Performance Measures | 58          | 58    |
| Notification Duration (min.)*           | 0.0         | 0.0   |
| Verification Duration (min.)            | 0.0         | 0.0   |
| Response Duration (min.)                | 4.9         | 4.9   |
| Open Roads Duration (min.)              | 34.4        | 34.4  |
| Departure Duration (min.)               | 17.9        | 17.9  |
| Roadway Clearance Duration (min.)       | 39.3        | 39.3  |
| Incident Clearance Duration (min.)      | 57.2        | 57.2  |