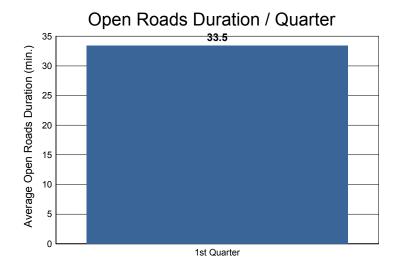

## **Incidents without Road Ranger Response**

|                                         | 1st Quarter | Total |
|-----------------------------------------|-------------|-------|
| Events included in Performance Measures | 35          | 35    |
| Notification Duration (min.)*           | 0.4         | 0.4   |
| Verification Duration (min.)            | 0.0         | 0.0   |
| Response Duration (min.)                | 4.7         | 4.7   |
| Open Roads Duration (min.)              | 33.5        | 33.5  |
| Departure Duration (min.)               | 23.0        | 23.0  |
| Roadway Clearance Duration (min.)       | 38.6        | 38.6  |
| Incident Clearance Duration (min.)      | 61.6        | 61.6  |