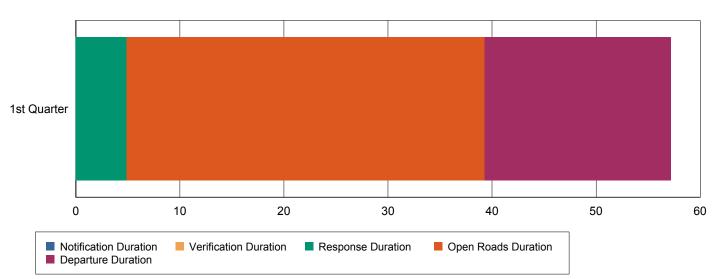

# **Incidents with Road Ranger Response**

|                                         | 1st Quarter | Total |
|-----------------------------------------|-------------|-------|
| Events included in Performance Measures | 58          | 58    |
| Notification Duration (min.)*           | 0.0         | 0.0   |
| Verification Duration (min.)            | 0.0         | 0.0   |
| Response Duration (min.)                | 4.9         | 4.9   |
| Open Roads Duration (min.)              | 34.4        | 34.4  |
| Departure Duration (min.)               | 17.9        | 17.9  |
| Roadway Clearance Duration (min.)       | 39.3        | 39.3  |
| Incident Clearance Duration (min.)      | 57.2        | 57.2  |