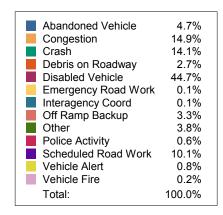

# Percentage of event types for all events in current year

| <b>Event Types for all Events</b> | 1st Quarter | Total |
|-----------------------------------|-------------|-------|
| Abandoned Vehicle                 | 79          | 79    |
| Congestion                        | 252         | 252   |
| Crash                             | 239         | 239   |
| Debris on Roadway                 | 46          | 46    |
| Disabled Vehicle                  | 756         | 756   |
| Emergency Road Work               | 2           | 2     |
| Interagency Coord                 | 1           | 1     |
| Off Ramp Backup                   | 55          | 55    |
| Other                             | 64          | 64    |
| Police Activity                   | 10          | 10    |
| Scheduled Road Work               | 171         | 171   |
| Vehicle Alert                     | 13          | 13    |
| Vehicle Fire                      | 4           | 4     |
| Total                             | 1,692       | 1,692 |