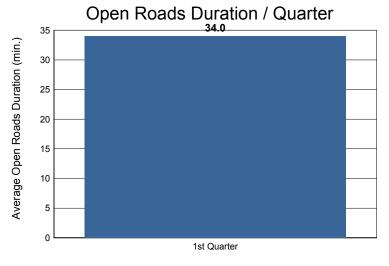

### **Performance Measures Summary**

Orange

|                                         | 1st Quarter | Year |
|-----------------------------------------|-------------|------|
| Events included in Performance Measures | 93          | 93   |
| Notification Duration (min.)*           | 0.2         | 0.2  |
| Verification Duration (min.)            | 0.0         | 0.0  |
| Response Duration (min.)                | 4.8         | 4.8  |
| Open Roads Duration (min.)              | 34.0        | 34.0 |
| Departure Duration (min.)               | 19.8        | 19.8 |
| Roadway Clearance Duration (min.)       | 39.0        | 39.0 |
| Incident Clearance Duration (min.)      | 58.9        | 58.9 |