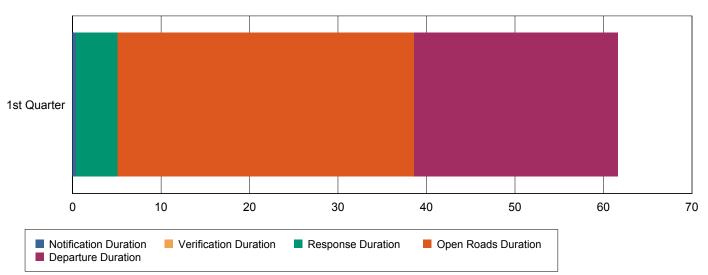

# **Incidents with Road Ranger Response**

|                                         | 1st Quarter | Total |
|-----------------------------------------|-------------|-------|
| Events included in Performance Measures | 58          | 58    |
| Notification Duration (min.)*           | 0.0         | 0.0   |
| Verification Duration (min.)            | 0.0         | 0.0   |
| Response Duration (min.)                | 4.9         | 4.9   |
| Open Roads Duration (min.)              | 34.4        | 34.4  |
| Departure Duration (min.)               | 17.9        | 17.9  |
| Roadway Clearance Duration (min.)       | 39.3        | 39.3  |
| Incident Clearance Duration (min.)      | 57.2        | 57.2  |

#### **Incident Clearance Duration**