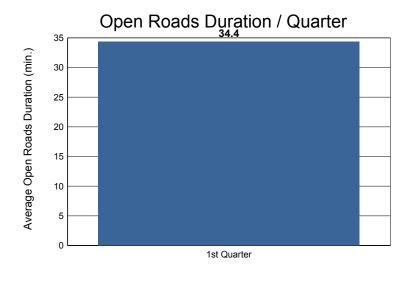

# **Incidents with Road Ranger Response**

|                                         | 1st Quarter | Total |
|-----------------------------------------|-------------|-------|
| Events included in Performance Measures | 58          | 58    |
| Notification Duration (min.)*           | 0.0         | 0.0   |
| Verification Duration (min.)            | 0.0         | 0.0   |
| Response Duration (min.)                | 4.9         | 4.9   |
| Open Roads Duration (min.)              | 34.4        | 34.4  |
| Departure Duration (min.)               | 17.9        | 17.9  |
| Roadway Clearance Duration (min.)       | 39.3        | 39.3  |
| Incident Clearance Duration (min.)      | 57.2        | 57.2  |