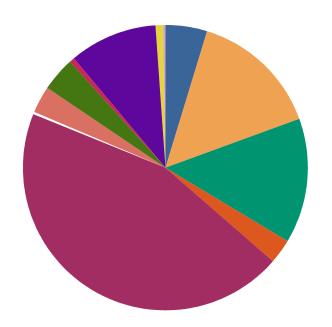

# Percentage of event types for all events in current year

| <b>Event Types for all Events</b> | 1st Quarter | Total |
|-----------------------------------|-------------|-------|
| Abandoned Vehicle                 | 79          | 79    |
| Congestion                        | 252         | 252   |
| Crash                             | 239         | 239   |
| Debris on Roadway                 | 46          | 46    |
| Disabled Vehicle                  | 756         | 756   |
| Emergency Road Work               | 2           | 2     |
| Interagency Coord                 | 1           | 1     |
| Off Ramp Backup                   | 55          | 55    |
| Other                             | 64          | 64    |
| Police Activity                   | 10          | 10    |
| Scheduled Road Work               | 171         | 171   |
| Vehicle Alert                     | 13          | 13    |
| Vehicle Fire                      | 4           | 4     |
| Total                             | 1,692       | 1,692 |